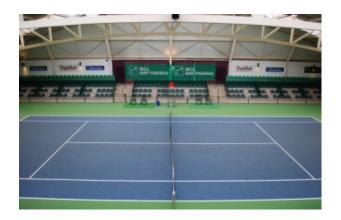

THE WORLD CUP OF TENNIS®

FED CUP 2019 Europa/Africa Group II in Luxembourg







February 6 to February 9

Centre National de Tennis (CNT) Esch/Alzette

## Tie Informations











## 2 courts CENTER COURT and COURT 1















## 8 Teams

Luxembourg, Bosnia/Herzegovina, Israel, Moldova















## 8 Teams

Tunisia, South Africa, Austria, Portugal







Austria: 49 Portugal: 66

Israel: 53 South Africa: 70

Luxembourg: 61 Tunisia: 71

Bosnia/Herzegovina: 62 Moldova: 82

## Nations Ranking







First year played: 1972

Ties played: 147 ( (60 - 87)

Most ties played: Anne Kremer (74)

Most years played: Anne Kremer (20)



## SEAT LUXEMBOURG FED CUP TEAM







#### 2 pools of 4 teams

The winner of each pool will play-off against the number two team in the other pool to determine which two nations will advance to Europe/Africa Zone Group I in 2020.

The nations in third place in each group will play-off against the nations finishing fourth in each gr