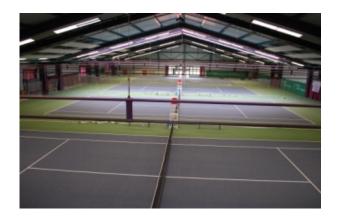

THE WORLD CUP OF TENNIS®

FED CUP 2019 Europa/Africa Group II in Luxembourg







February 6 to February 9

Centre National de Tennis (CNT) Esch/Alzette

## Tie Informations











## 2 courts CENTER COURT and COURT 1















## 8 Teams

Luxembourg, Bosnia/Herzegovina, Israel, Moldova















## 8 Teams

Tunisia, South Africa, Austria, Portugal







Austria: 49 Portugal: 66

Israel: 53 South Africa: 70

Luxembourg: 61 Tunisia: 71

Bosnia/Herzegovina: 62 Moldova: 82

## Nations Ranking







First year played: 1972

Ties played: 147 ( (60 - 87)

Most ties played: Anne Kremer (74)

Most years played: Anne Kremer (20)



## SEAT LUXEMBOURG FED CUP TEAM







#### 2 pools of 4 teams

The winner of each pool will play-off against the number two team in the other pool to determine which two nations will advance to Europe/Africa Zone Group I in 2020.

The nations in third place in each group will play-off against the nations finishing fourth in each grou