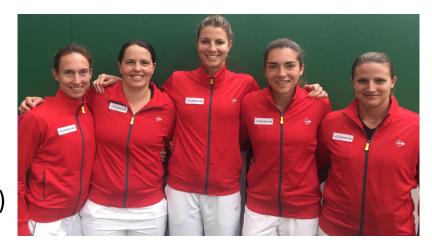

THE WORLD CUP OF TENNIS®

FED CUP 2019 Europa/Africa Group II in Luxembourg







February 6 to February 9

Centre National de Tennis (CNT) Esch/Alzette

## Tie Informations











## 2 courts CENTER COURT and COURT 1















## 8 Teams

Luxembourg, Bosnia/Herzegovina, Israel, Moldova















## 8 Teams

Tunisia, South Africa, Austria, Portugal







Austria: 49 Portugal: 66

Israel: 53 South Africa: 70

Luxembourg: 61 Tunisia: 71

Bosnia/Herzegovina: 62 Moldova: 82

## Nations Ranking







First year played: 1972

Ties played: 147 ( (60 - 87)

Most ties played: Anne Kremer (74)

Most years played: Anne Kremer (20)



## SEAT LUXEMBOURG FED CUP TEAM







#### 2 pools of 4 teams

The winner of each pool will play-off against the number two team in the other pool to determine which two nations will advance to Europe/Africa Zone Group I in 2020.

The nations in third place in each group will play-off against the nations finishing fourth in each group. The losing nations will be relegated to Europe/Africa Zone Group III in 2020.

# Two promoted. Two relegated







#### **Europa/Africa Group II**

two singles

followed by

a double

## Fed Cup Format







#### **Europa/Africa Group II**

<u>February 6</u>: 2 international ties in the morning,

2 international ties later in the afternoon

February 7: 2 international ties in the morning,

2 international ties later in the afternoon

<u>February 8</u>: